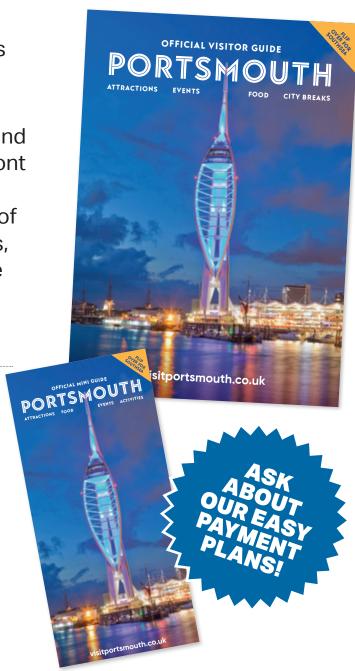

# VISIT PORTSMOUTH OFFICIAL VISITOR GUIDE

Our full colour official guide is A4 in size and has 52 pages, 50,000 are printed.

The guides are mailed free of charge on request and are also available to pick up at many locations.

#### **VISIT PORTSMOUTH MINI GUIDE**

Our Portsmouth Mini Guide is DL in size and has 40 pages, 100,000 are printed and your adverts will also be included in updated versions of our German and Dutch Mini Guides this year.